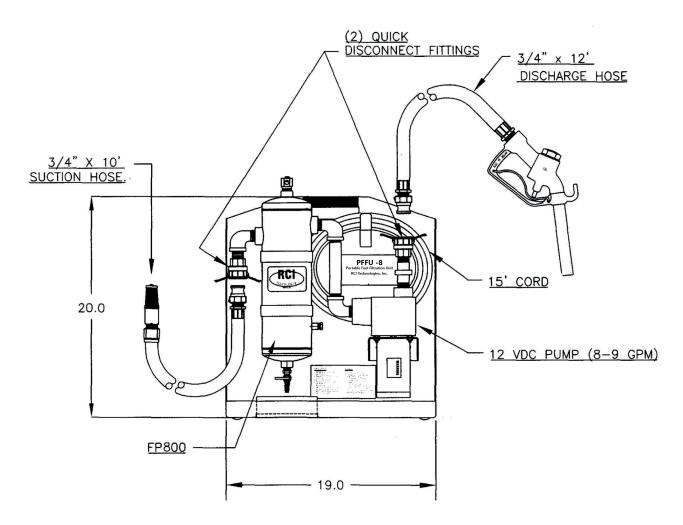

The PFFU-8 is an 8 gpm portable contaminant removal system for use in both above- and below-ground fuel storage tanks. It is designed specifically to remove water and othe heavy contaminants common to stored diesel fuel. The standard systems operates on 12 VDC power and is lightweight enough for one-person handling and operation. The system is designed for easy storage and does not utilize a filter or moving parts.

| 12 VDC       |  |
|--------------|--|
| 1/5          |  |
| Self-Priming |  |
| 78 psi       |  |
| 1/5 hp       |  |
| Portable     |  |
| 8 gpm        |  |

Portable Fuel Filtration Unit

20" H x 19" W x 15" D

PFFU-8

45 lbs.

1

## **Fuel Purifier**

Model Number Nominal Flow Water Drain Port **Free Water Removal Contaminant Removal** 

| P 800       |  |
|-------------|--|
| 3 gpm       |  |
| 1/2″        |  |
| up to 99.8% |  |
| up to 95%   |  |

### Hoses

**Detachable Foot Suction Hose Detachable Foot Pressure Hose** Manual Shut-Off Nozzle Quick-Release Aluminum Cam Lock Coupling

| 0'x 3/4"  |  |  |
|-----------|--|--|
| 2′ x 3/4″ |  |  |
| \$/4″     |  |  |
| " (2)     |  |  |

# **Additional Features**

- 90-Degree Swivel Couplings
- 15' Power Cord
- One Year Manufacturer's
  - Warranty on pump