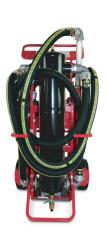

# Portable Fuel Polishing Unit PFPU-50



The PFPU-50 is a 50 gpm high-volume portable contaminant removal system for use in both above- and below-ground fuel storage tanks. It is designed specifically to remove water and othe heavy contaminants common to stored diesel fuel. Options include: bag filter for sludge removal, high-efficiency fuel filter, three-phase fuel coalescer with a 95% single-pass water removal efficiency, and power upgrades.







NOTE: Fuel purifier and hoses not shown on drawing. See photograph below.



## **Product Details**

| Product Line | Portable Fuel Polishing Unit |
|--------------|------------------------------|
| Model        | PFPU-50                      |
| Dimensions   | 50" H x 25"W x 31" D         |
| Weight       | 305 lbs.                     |

## **Pump and Motor**

| Standard Power          | 115/230VAC, 60 Hz, Single Phase     |
|-------------------------|-------------------------------------|
|                         | 14.4 FLA @ 120VAC                   |
| Motor Horse Power       | 1.5 hp                              |
| Motor Operation         | Self-Priming, Explosion-Proof Motor |
| Max. Operating Pressure | 78 psi                              |
| Pump Operation          | Positive-Displacement Transfer Pump |
| Pump Head               | 1.5" Blade Master