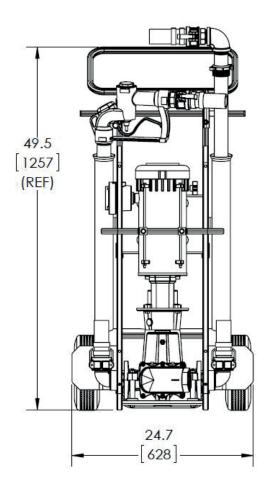

## **Product Details**

| Product Line | Portable Fuel Polishing Unit |
|--------------|------------------------------|
| Model        | PFPU-50                      |
| Dimensions   | 50" H x 25"W x 31" D         |
| Weight       | 305 lbs.                     |