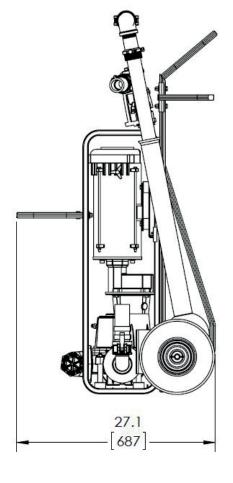

## **Product Details**

| Product Line | Portable Fuel Polishing Unit |
|--------------|------------------------------|
| Model        | PFPU-50                      |
| Dimensions   | 50" H x 25"W x 31" D         |
| Weight       | 305 lbs.                     |