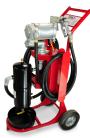

The PFPU-20 is a 20 gpm portable contaminant removal system for use in both above- and below-ground fuel storage tanks. It is designed specifically to remove water and othe heavy contaminants common to stored diesel fuel. Options include: bag filter for sludge removal, high-efficiency fuel filter, three-phase fuel coalescer with a 99.5% single-pass water removal efficiency, and power upgrades.

### **Product Details**

**Product Line** Model Dimensions Weight Portable Fuel Polishing Unit PFPU-20 50" H x 22" W x 31" D approximately 200 lbs.