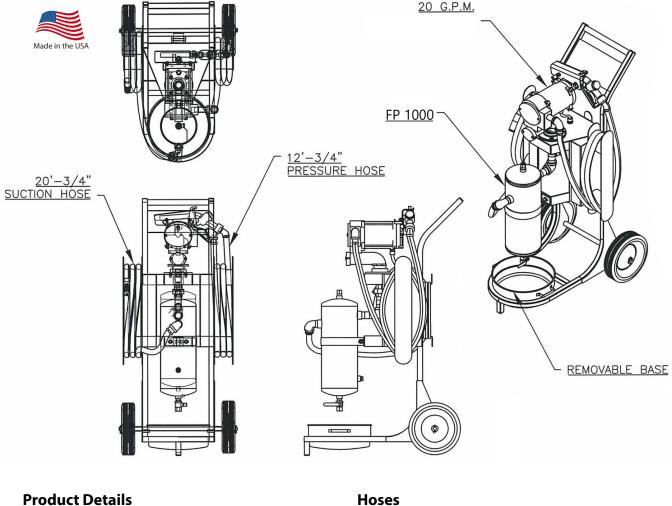

### **Product Details**

**Product Line** Model Dimensions Weight Portable Fuel Polishing Unit PFPU-20 50" H x 22" W x 31" D approximately 200 lbs.

# **Pump and Motor**

Standard Power Power Upgrade Motor Horse Power **Motor Operation** Max. Operating Pressure Pump Horse Power **Pump Operation** Nominal Flow

# **Fuel Purifier**

Model Number **Nominal Flow** Water Drain Port **Free Water Removal Contaminant Removal** 

| 115VAC, 50 or 60 Hz, Single Phase |
|-----------------------------------|
| 220VAC, 50 or 60 Hz, Single Phase |
| 1/3 hp                            |
| Self-Priming                      |
| 78 psi                            |
| 1/3 hp                            |
| Portable                          |
| 20 gpm                            |

| FP 1000     |
|-------------|
| 20 gpm      |
| 1/2″        |
| up to 99.8% |
| up to 95%   |
|             |

| 0000                   |            |
|------------------------|------------|
| Foot Suction Hose      | 20' x 3/4" |
| Foot Pressure Hose     | 12' x 3/4" |
| Manual Shut-Off Nozzle | 3/4″       |

### **Additional Features**

- 90-Degree Swivel Couplings
- 25' Power Cord
- Removable Drip Pan
- One Year Manufacturer's Warranty on pump
- Optional: Bag Filter, High-Efficiency Fuel Filter, Three-Phase Fuel Coalescer