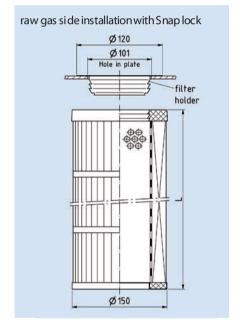

# **ACCESS ORIES**

- Filter holder for snap lock
- Solenoid valves
- Valve control systems

Accessory: Filter holder 310-001-000092