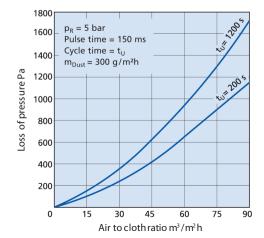

# FILTER RESISTANCE CHARACTERISTIC LINES

Pressure loss as a function of air to cloth ratio for filter cartridge length 985 mm

Available Through: BORSERINI SRL Via N. Sauro, 1 I-23100 Sondrio SO Italy

Phone: +39 0342 209200 Fax: +39 0342 209499 Email: info@borserini.it Web: www.borserini.com