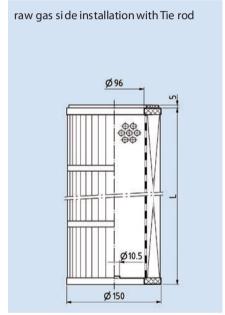

| Ø [mm] | Length L [mm] | Filter area [m²] |
|--------|---------------|------------------|
| 150    | 605           | 1,5              |
| 150    | 985           | 2,5              |
| 150    | 1205          | 3                |
| 150    | 2005          | 5                |