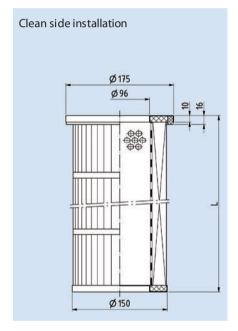

# **SERVICE**

We advise at the selection of the filter element and the best matching filter medium for the application as well as the design of dust collectors.

| Ø [mm] | Length L [mm] | Filter area [m²] |
|--------|---------------|------------------|
| 150    | 602           | 1,5              |
| 150    | 982           | 2,5              |
| 150    | 1202          | 3                |
| 150    | 2002          | 5                |

| Ø [mm] | Length L [mm] | Filter area [m²] |
|--------|---------------|------------------|
| 150    | 602           | 1,5              |
| 150    | 982           | 2,5              |
| 150    | 1202          | 3                |
| 150    | 2002          | 5                |