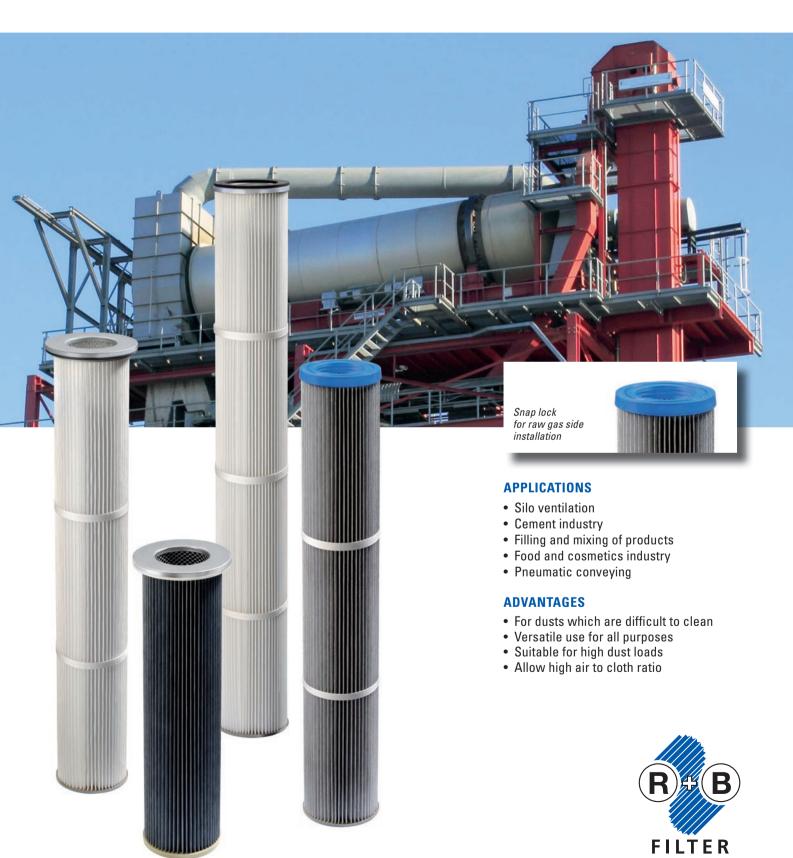

# **Dust Filter Cartridges Ø 150 mm**

# Dust Filter Cartridges Ø 150 mm

# FILTER MEDIA

Adjusted to application: Polyester, polypropylene, cellulose, aramid, polyphenylensulfide, other norstandard media

## Possible Equipments:

- Antistatic
- Oil and water repellent
- PTFE finish
- Microporous finish
- Nano fibres
- Meltblown
- ePTFE membrane

Certified in accordance with DIN EN 603352-69 appendx AA, Suitable for the filtration of health hazardous dusts

#### **FEATURES**

- Maximum operating temperature 80°C
- Metal parts galvanized steel
- Cleanable by compressed air

### SPECIAL TYPES

- Temperature resistant up to 450°C
- Suitable for ATEX applications of all zones
- Certified for use in food production in accordance with DIN EN 1935, FDA CFR 21 or cold water permission
- Metal parts of stainless steel
- Otherindividual solutions

# **ACCESS ORIES**

- Filter holder for snap lock
- Solenoid valves
- Valve control systems